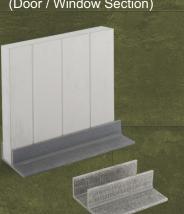

Close Section (Door / Window Section)

**Base Section** 

**Extension Section** 

**Corner Section** 