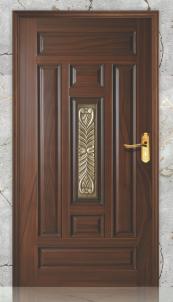

(Art # 040)

Maximum size: 47" x 96" Minimum size: 25" x 77"

Maximum size: 44" x 83" Minimum size: 24" x 75" Art # 050

Maximum size: 45" x 84" Minimum size: 26" x 73" Art # 055)

Maximum size: 44" x 83" Minimum size: 24" x 75" (Art # 060)

Art # 065

Maximum size: 47" x 84"
Minimum size: 27" x 75"

Art # 070 Art # 075

Maximum size: 44" x 83" Minimum size: 24" x 75" Art # 080

Maximum size: 47" x 90" Minimum size: 24" x 75"

Maximum size: 47" x 90"
Minimum size: 25" x 75"