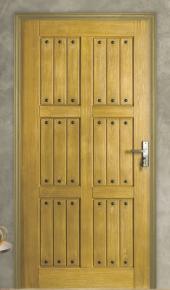

## Art # 011)

Maximum size: 47" x 84" Minimum size: 24" x 74"

Art # 012)

Maximum size: 47" x 96" Minimum size: 24" x 75" Art # 014)

Maximum size: 47" x 95"
Minimum size: 22" x 75"

Art # 015)

Maximum size: 45" x 87" Minimum size: 39" x 72" Art # 020)

Maximum size: 45" x 87"
Minimum size: 25" x 75"

Maximum size: 45" x 84" Minimum size: 24" x 72"

(Art # 030)

Maximum size: 44" x 83" Minimum size: 24" x 75"

(Art # 035)

Maximum size: 44" x 83"
Minimum size: 24" x 75"