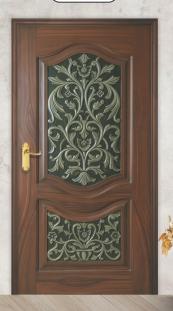

PREMIUM QUALITY

Essentially, ensuring the quality of

A perfect amalgam of designs,

polydoors products.

quality and class.

COMPOSITE DOORS

Polydoors are made from special composite material which is anti-termite, anti-fungal,

## Art # 011)

Maximum size: 47" x 84" Minimum size: 24" x 74"

Art # 012)

Maximum size: 47" x 96" Minimum size: 24" x 75" Art # 014)

Maximum size: 47" x 95"
Minimum size: 22" x 75"

Art # 015)

Maximum size: 45" x 87" Minimum size: 39" x 72" Art # 020)