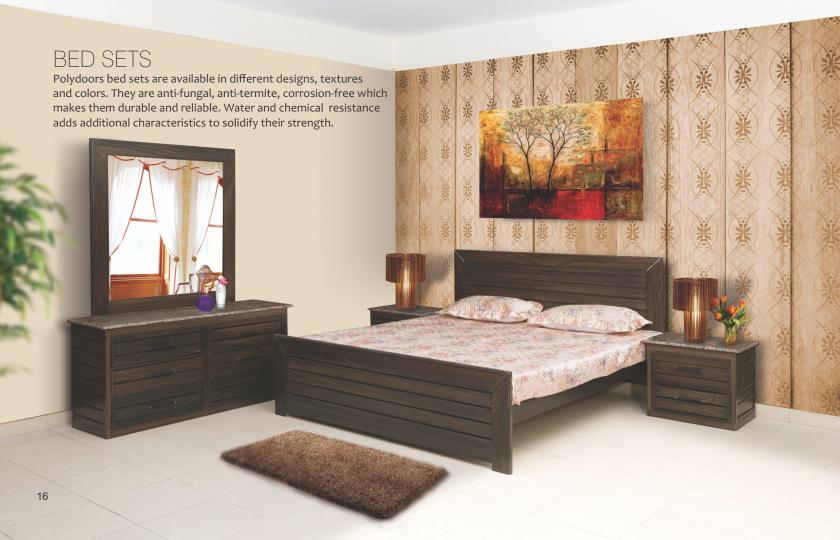

# WARDROBES & CUPBOARDS

Polydoors wardrobes and cupboards are made of composite material and they last longer than any wooden or conventional material. They are available in different designs, colors and textures.

Dimensional stability

Reflect UV & IR rays

Durability

Colour choice

Polished surface

Exquisite designs