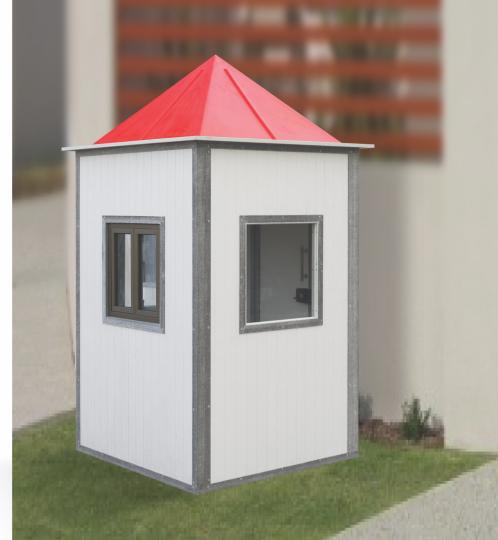

# **GUARD ROOMS**

Dimension stability

Durability

Reflect UV & RR rays featu

Colour choice

Polished surface

**Exquisite designs** 

# FEATURES

- Light weighted and portableConvenient to install

- Durable and very long usable lifeResistance to harsh weather conditions
- Decorative
- Free from corrosion