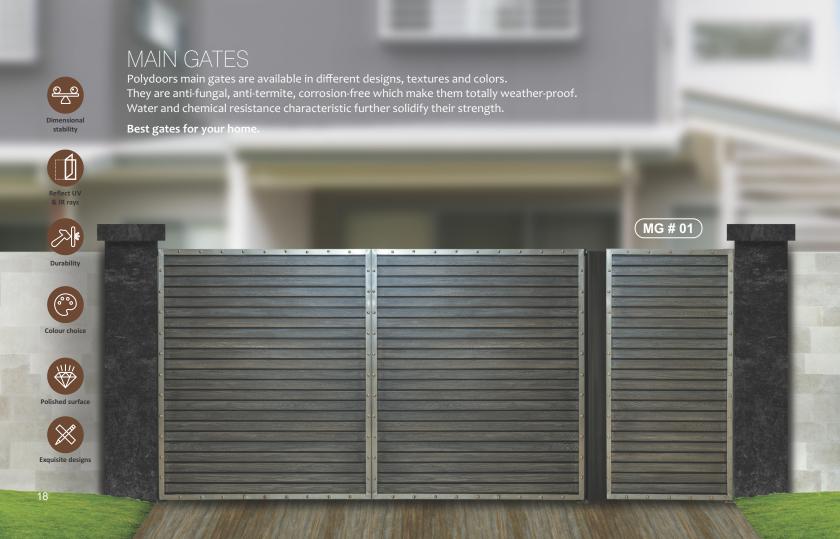

# WALL PANELS

Polydoors wall panels are available in different designs, textures and colors. They are anti-fungal, anti-termite, free from corrosion making them durable and reliable. Water and chemical resistance further solidify their strength.

Best for your walls

WP # 01

WP # 02

Colour choice

Polished surface

WP # 03

WP # 04

WP # 05