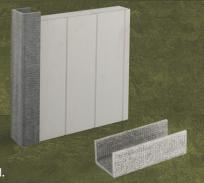

# PROPERTIES OF FIBERGLASS QUICK FIX WALL PANELS

The wall panels are made of three layers; a hard polymeric foam sheet core, a face and back layer of 2 mm thick fiberglass sheet in many designs. The wall sandwich panels are used in application where a combination of high structural rigidity and low weight is required. We provide these fiberglass panels of any desirable size with a maximum dimension of 8ft x 8ft (2.44 m x 2.44 m); the thickness of the panels is approximately 2 inch (49 mm). From these panels, cabins of virtually any size can be assembled. These panels are available in a very economical price.

Close Section (Door / Window Section)

**Base Section** 

**Extension Section** 

**Corner Section** 