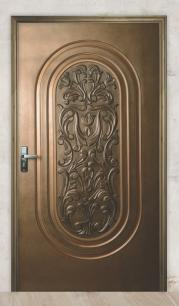

PREMIUM QUALITY

Essentially, ensuring the quality of

A perfect amalgam of designs,

polydoors products.

quality and class.

COMPOSITE DOORS

Polydoors are made from special composite material which is anti-termite, anti-fungal,

## Art # 011)

Maximum size: 47" x 84" Minimum size: 24" x 74"

Art # 012)

Maximum size: 47" x 96" Minimum size: 24" x 75" Art # 014)

Maximum size: 47" x 95"
Minimum size: 22" x 75"

Art # 015)

Maximum size: 45" x 87" Minimum size: 39" x 72" Art # 020)