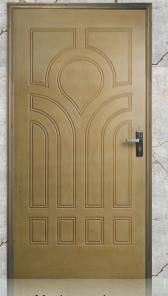

Maximum size: 45" x 87"
Minimum size: 25" x 75"

Maximum size: 45" x 84" Minimum size: 24" x 72"

(Art # 030)

Maximum size: 44" x 83" Minimum size: 24" x 75"

(Art # 035)

Maximum size: 44" x 83"
Minimum size: 24" x 75"

(Art # 040)

Maximum size: 47" x 96" Minimum size: 25" x 77"

Maximum size: 44" x 83" Minimum size: 24" x 75" Art # 050

Maximum size: 45" x 84" Minimum size: 26" x 73" Art # 055)

Maximum size: 44" x 83" Minimum size: 24" x 75" (Art # 060)