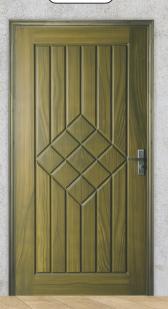

# Art # 010

Maximum size: 45" x 87"
Minimum size: 43" x 84"

## Art # 011)

Maximum size: 47" x 84" Minimum size: 24" x 74"

Art # 012)

Maximum size: 47" x 96" Minimum size: 24" x 75" Art # 014)

Maximum size: 47" x 95"
Minimum size: 22" x 75"

Art # 015)

Maximum size: 45" x 87" Minimum size: 39" x 72" Art # 020)

Maximum size: 45" x 87"
Minimum size: 25" x 75"

Maximum size: 45" x 84" Minimum size: 24" x 72"

(Art # 030)

Maximum size: 44" x 83" Minimum size: 24" x 75"

(Art # 035)

Maximum size: 44" x 83"
Minimum size: 24" x 75"

(Art # 040)

Maximum size: 47" x 96" Minimum size: 25" x 77"

Maximum size: 44" x 83" Minimum size: 24" x 75" Art # 050

Maximum size: 45" x 84" Minimum size: 26" x 73" Art # 055)

Maximum size: 44" x 83" Minimum size: 24" x 75" (Art # 060)

Art # 065

Maximum size: 47" x 84"
Minimum size: 27" x 75"

Art # 070 Art # 075

Maximum size: 44" x 83" Minimum size: 24" x 75" Art # 080

Maximum size: 47" x 90" Minimum size: 24" x 75"

Maximum size: 47" x 90"
Minimum size: 25" x 75"

Art # 085)

Maximum size: 47" x 90"
Minimum size: 24" x 75"

Art # 090

Maximum size: 41" x 82" Minimum size: 26" x 73" Art # 095)

Maximum size: 47" x 96" Minimum size: 24" x 76" Art # 100)

Maximum size: 47" x 84" Minimum size: 24" x 75"

### Art # 105)

Maximum size: 47" x 95"
Minimum size: 24" x 76"

### Art # 110

Maximum size: 42" x 82" Minimum size: 25" x 78"

Art # 120

Maximum size: 45" x 84" Minimum size: 26" x 75"

(Art # 125)

Maximum size: 45" x 84" Minimum size: 27" x 75"

(Art # 130)

Maximum size: 45" x 84"
Minimum size: 24" x 75"

Art # 135)

Maximum size: 45" x 84" Minimum size: 24" x 75" Art # 138)

Maximum size: 45" x 87" Minimum size: 24" x 75" Art # 142

Maximum size: 47" x 87" Minimum size: 24" x 75"

Dimensional stability

Reflect UV & IR rays