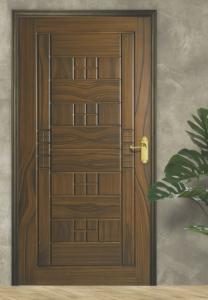

PREMIUM QUALITY

Essentially, ensuring the quality of

A perfect amalgam of designs,

polydoors products.

quality and class.

COMPOSITE DOORS

Polydoors are made from special composite material which is anti-termite, anti-fungal,

anti-corrosion, water and chemical resistant.

Reflect UV & IR rays

Durability

Colour choice

Exquisite designs

# Art # 010

Maximum size: 45" x 87"
Minimum size: 43" x 84"