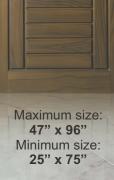

## Art # 011)

Maximum size: 47" x 84" Minimum size: 24" x 74"

Art # 012)

Maximum size: 47" x 96" Minimum size: 24" x 75" Art # 014)

Maximum size: 47" x 95"
Minimum size: 22" x 75"

Art # 015)

Maximum size: 45" x 87" Minimum size: 39" x 72" Art # 020)