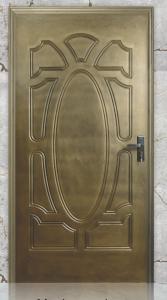

## Art # 011)

Maximum size: 47" x 84" Minimum size: 24" x 74"

Art # 012)

Maximum size: 47" x 96" Minimum size: 24" x 75" Art # 014)

Maximum size: 47" x 95"
Minimum size: 22" x 75"

Art # 015)

Maximum size: 45" x 87" Minimum size: 39" x 72" Art # 020)

Maximum size: 45" x 87"
Minimum size: 25" x 75"

Maximum size: 45" x 84" Minimum size: 24" x 72"

(Art # 030)

Maximum size: 44" x 83" Minimum size: 24" x 75"

(Art # 035)

Maximum size: 44" x 83"
Minimum size: 24" x 75"