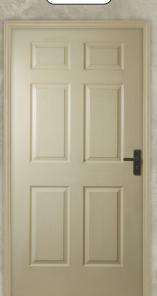

Maximum size: 45" x 87"
Minimum size: 25" x 75"

Maximum size: 45" x 84" Minimum size: 24" x 72"

(Art # 030)

Maximum size: 44" x 83" Minimum size: 24" x 75"

(Art # 035)

Maximum size: 44" x 83"
Minimum size: 24" x 75"

(Art # 040)

Maximum size: 47" x 96" Minimum size: 25" x 77"

Maximum size: 44" x 83" Minimum size: 24" x 75" Art # 050

Maximum size: 45" x 84" Minimum size: 26" x 73" Art # 055)

Maximum size: 44" x 83" Minimum size: 24" x 75" (Art # 060)