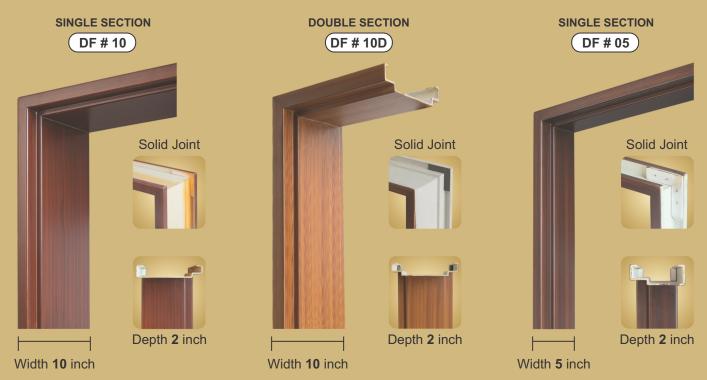

# POLYDOORS DOORFRAMES

Polydoors Doorframes are available in different types and sizes. They are anti-corrosion, anti-fungal which make them durable. Water and chemical resistant make them withstand harsh climatic conditions.

Choose the best for your home, Choose Polydoors doorframes.

stability

Reflect UV & IR rays