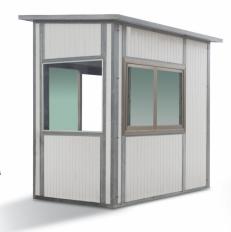

# **GUARD ROOMS**

Dimension stability

Durability

Reflect UV & RR rays featu

Colour choice

Polished surface

**Exquisite designs** 

# FEATURES

- Light weighted and portableConvenient to install

- Durable and very long usable lifeResistance to harsh weather conditions
- Decorative
- Free from corrosion