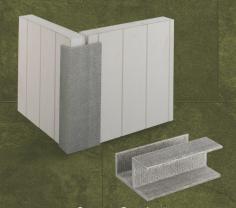

Close Section (Door / Window Section)

**Base Section** 

**Extension Section** 

**Corner Section** 