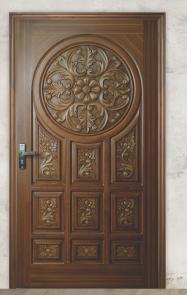

PREMIUM QUALITY

Essentially, ensuring the quality of

A perfect amalgam of designs,

polydoors products.

quality and class.

COMPOSITE DOORS

Polydoors are made from special composite material which is anti-termite, anti-fungal,

# Art # 010

Maximum size: 45" x 87"
Minimum size: 43" x 84"