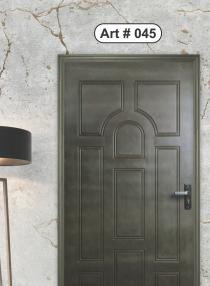

osite material which is anti-termite, anti-fungal,

anti-corrosion, water and chemical resistant.



Reflect UV & IR rays



Durability



Colour choice



Exquisite designs

# Art # 010



Maximum size: 45" x 87"
Minimum size: 43" x 84"

## Art # 011)



Maximum size: 47" x 84" Minimum size: 24" x 74"

Art # 012)



Maximum size: 47" x 96" Minimum size: 24" x 75" Art # 014)



Maximum size: 47" x 95"
Minimum size: 22" x 75"

Art # 015)



Maximum size: 45" x 87" Minimum size: 39" x 72" Art # 020)



Maximum size: 45" x 87"
Minimum size: 25" x 75"





Maximum size: 45" x 84" Minimum size: 24" x 72"

(Art # 030)



Maximum size: 44" x 83" Minimum size: 24" x 75"

(Art # 035)



Maximum size: 44" x 83"
Minimum size: 24" x 75"

(Art # 040)



Maximum size: 47" x 96" Minimum size: 25" x 77"



Maximum size: 44" x 83" Minimum size: 24" x 75" Art # 050



Maximum size: 45" x 84" Minimum size: 26" x 73" Art # 055)



Maximum size: 44" x 83" Minimum size: 24" x 75" (Art # 060)



Art # 065

Maximum size: 47" x 84"
Minimum size: 27" x 75"

Art # 070 Art # 075

Maximum size: 44" x 83" Minimum size: 24" x 75" Art # 080



Maximum size: 47" x 90" Minimum size: 24" x 75"

Maximum size: 47" x 90"
Minimum size: 25" x 75"

Art # 085)



Maximum size: 47" x 90"
Minimum size: 24" x 75"

Art # 090



Maximum size: 41" x 82" Minimum size: 26" x 73" Art # 095)



Maximum size: 47" x 96" Minimum size: 24" x 76" Art # 100)



Maximum size: 47" x 84" Minimum size: 24" x 75"

### Art # 105)



Maximum size: 47" x 95"
Minimum size: 24" x 76"

### Art # 110



Maximum size: 42" x 82" Minimum size: 2