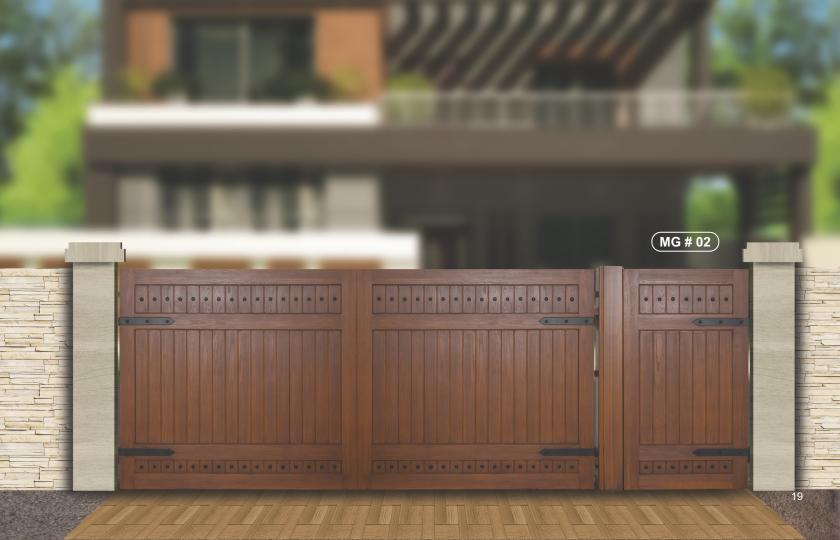

# WALL PANELS

Polydoors wall panels are available in different designs, textures and colors. They are anti-fungal, anti-termite, free from corrosion making them durable and reliable. Water and chemical resistance further solidify their strength.

Best for your walls

WP # 01

WP # 02

Colour choice

Polished surface

WP # 03

WP # 04

WP # 05