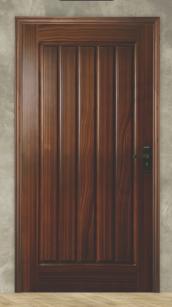

PREMIUM QUALITY

Essentially, ensuring the quality of

A perfect amalgam of designs,

polydoors products.

quality and class.

COMPOSITE DOORS

Polydoors are made from special composite material which is anti-termite, anti-fungal,

anti-corrosion, water and chemical resistant.

Reflect UV & IR rays

Durability

Colour choice

Exquisite designs

# Art # 010

Maximum size: 45" x 87"
Minimum size: 43" x 84"