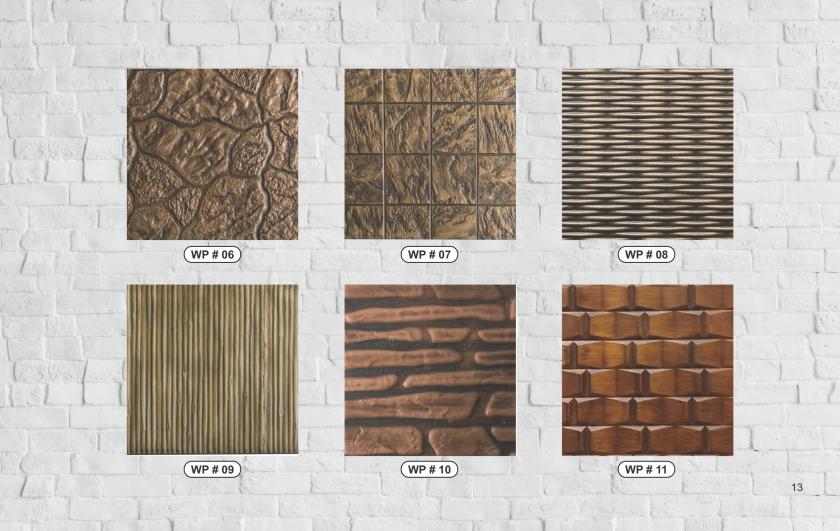

# WALL PANELS

Polydoors wall panels are available in different designs, textures and colors. They are anti-fungal, anti-termite, free from corrosion making them durable and reliable. Water and chemical resistance further solidify their strength.

Best for your walls

WP # 01

WP # 02

Colour choice

Polished surface

WP # 03

WP # 04

WP # 05