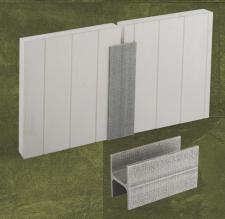

Close Section (Door / Window Section)

**Base Section** 

**Extension Section** 

**Corner Section** 