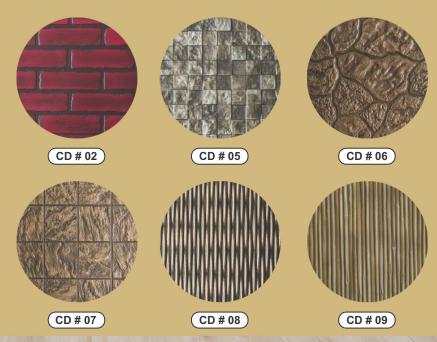

# WALL PANELS

Polydoors wall panels are available in different designs, textures and colors. They are anti-fungal, anti-termite, free from corrosion making them durable and reliable. Water and chemical resistance further solidify their strength.

Best for your walls

WP # 01

WP # 02

Colour choice

Polished surface

WP # 03

WP # 04

WP # 05