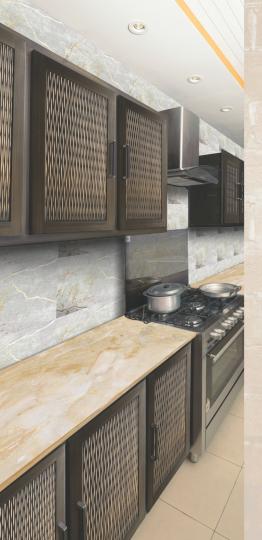

# KITCHEN CABINETS

Polydoors Kitchen Cabinets are available in different designs and styles. Not just that, they are durable due to their anti-corrosion, anti-fungal and anti-termite properties. They are also chemical and water resistance and are not affected by heat either. They are a perfect fit for your kitchen.

Dimensional stability

Reflect UV & IR rays

Durability

Colour choice

Polished surface

Exquisite designs