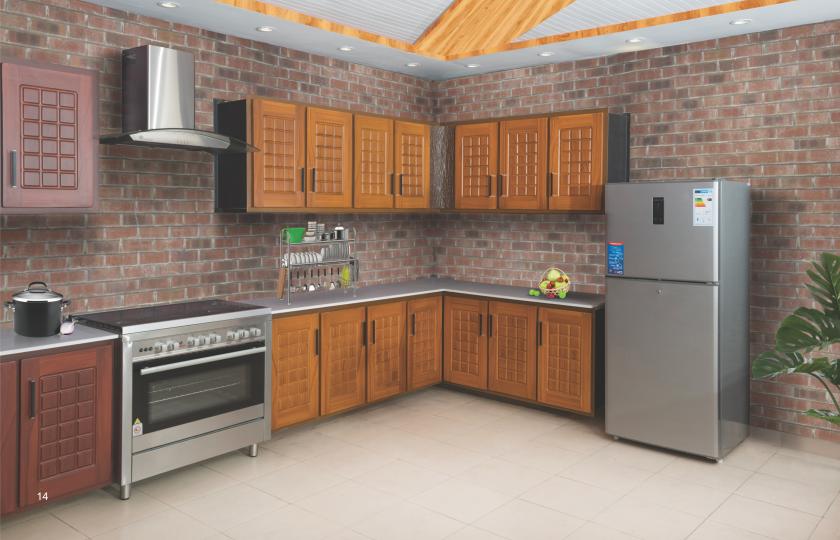

# KITCHEN CABINETS

Polydoors Kitchen Cabinets are available in different designs and styles. Not just that, they are durable due to their anti-corrosion, anti-fungal and anti-termite properties. They are also chemical and water resistance and are not affected by heat either. They are a perfect fit for your kitchen.

Dimensional stability

Reflect UV & IR rays

Durability

Colour choice

Polished surface

Exquisite designs