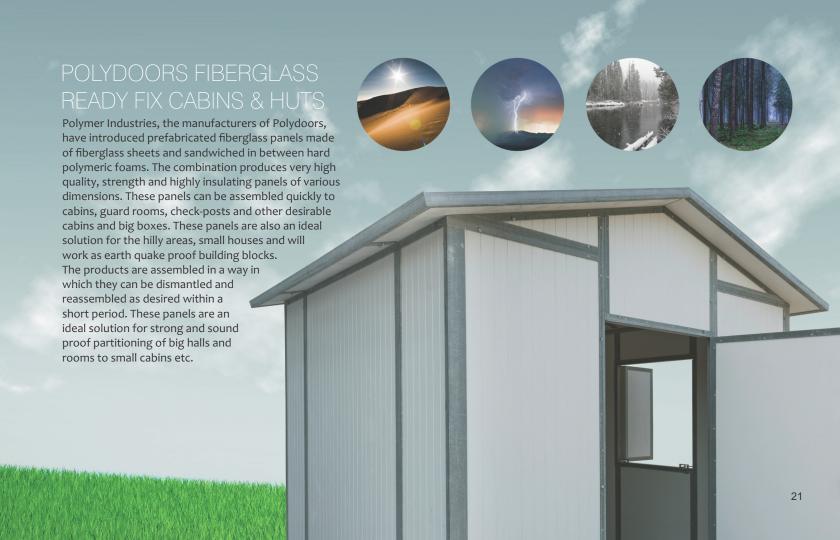

Page 12-13 Wall Panels

Page 21-23

**Pre Fabricated Cabins & Huts** 

Page 14-15 Kitchens

Page 24

**Fiberglass Pultruded Profiles & Channels** 

Page 16
Bed Sets

Dimensional stability

# PROPERTIES OF FIBERGLASS QUICK FIX WALL PANELS

The wall panels are made of three layers; a hard polymeric foam sheet core, a face and back layer of 2 mm thick fiberglass sheet in many designs. The wall sandwich panels are used in application where a combination of high structural rigidity and low weight is required. We provide these fiberglass panels of any desirable size with a maximum dimension of 8ft x 8ft (2.44 m x 2.44 m); the thickness of the panels is approximately 2 inch (49 mm). From these panels, cabins of virtually any size can be assembled. These panels are available in a very economical price.